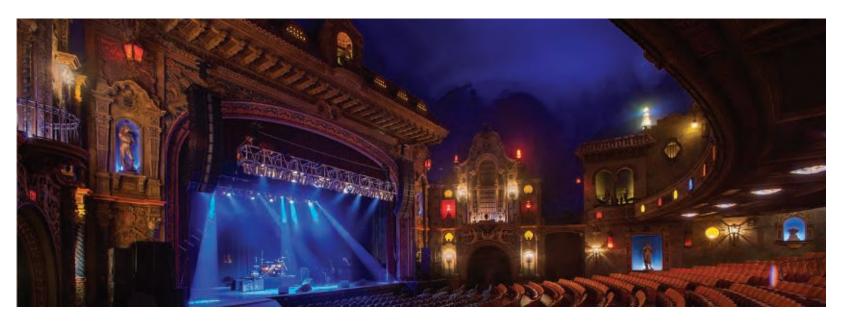

### PRODUCTION INFORMATION

| STAGE DIMENSIONS           | 42' wide x 30' deep<br>Includes crossover, 27' working depth                       |
|----------------------------|------------------------------------------------------------------------------------|
| STAGE HEIGHT               | 3'4" from auditorium floor<br>to lip of thrust                                     |
| PROSCENIUM OPENING         | 43'7" W X 28' H                                                                    |
| GRID HEIGHT                | 64'                                                                                |
| PROSCENIUM RIGGING POINTS  | 4 points<br>Downstage of proscenium,<br>limit 1 ton per point (already being used) |
| AUDIO MIX LOCATIONS        | House right from center                                                            |
| LIGHTING OPERATOR LOCATION | 60' from stage,<br>8' x 12'                                                        |
| COURTESY OUTLETS           | 5 down stage left<br>1 down stage right                                            |
| SPOTLIGHTS                 | 2 x 1.2k Lycian Starklights                                                        |