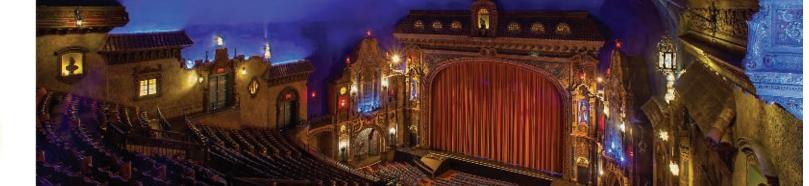

### PRODUCTION INFORMATION

| STAGE DIMENSIONS           | 42' wide x 30' deep<br>Includes crossover, 27' working depth                       |
|----------------------------|------------------------------------------------------------------------------------|
| STAGE HEIGHT               | 3'4" from auditorium floor<br>to lip of thrust                                     |
| PROSCENIUM OPENING         | 43'7" W X 28' H                                                                    |
| GRID HEIGHT                | 64'                                                                                |
| PROSCENIUM RIGGING POINTS  | 4 points<br>Downstage of proscenium,<br>limit 1 ton per point (already being used) |
| AUDIO MIX LOCATIONS        | House right from center                                                            |
| LIGHTING OPERATOR LOCATION | 60' from stage,<br>8' x 12'                                                        |
| COURTESY OUTLETS           | 5 down stage left<br>1 down stage right                                            |
| SPOTLIGHTS                 | 2 x 1.2k Lycian Starklights                                                        |