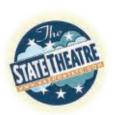

### PRODUCTION INFORMATION

| STAGE DIMENSIONS           | 42' wide x 30' deep<br>Includes crossover, 27' working depth                       |
|----------------------------|------------------------------------------------------------------------------------|
| STAGE HEIGHT               | 3'4" from auditorium floor<br>to lip of thrust                                     |
| PROSCENIUM OPENING         | 43'7" W X 28' H                                                                    |
| GRID HEIGHT                | 64'                                                                                |
| PROSCENIUM RIGGING POINTS  | 4 points<br>Downstage of proscenium,<br>limit 1 ton per point (already being used) |
| AUDIO MIX LOCATIONS        | House right from center                                                            |
| LIGHTING OPERATOR LOCATION | 60' from stage,<br>8' x 12'                                                        |
| COURTESY OUTLETS           | 5 down stage left<br>1 down stage right                                            |
| SPOTLIGHTS                 | 2 x 1.2k Lycian Starklights                                                        |