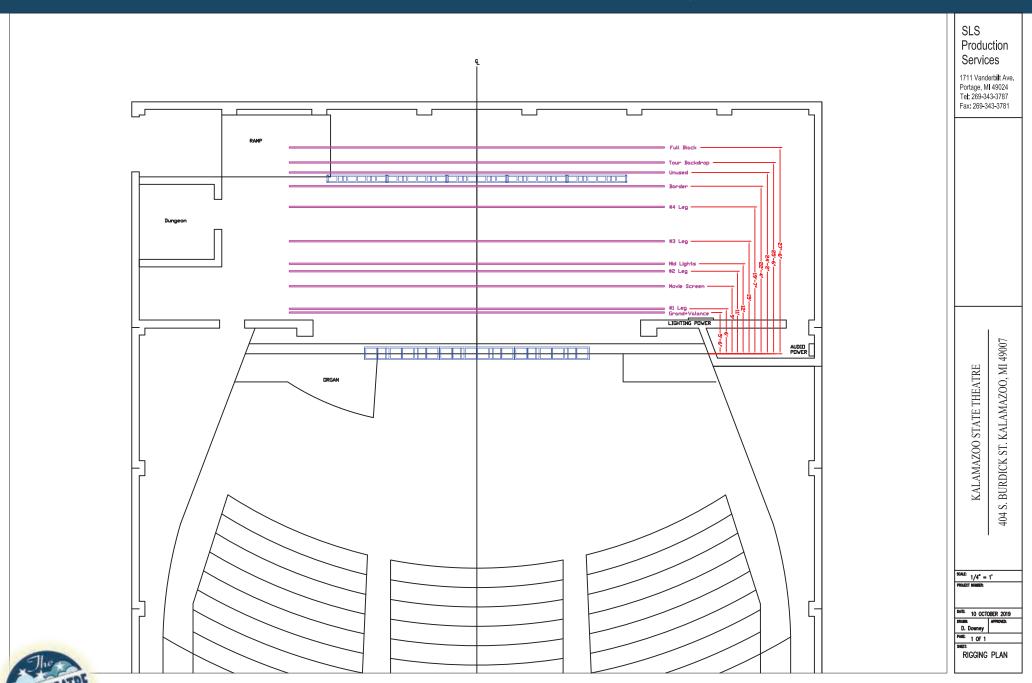

### **LIGHTING POWER**

DN STAGE LEFT 400A 3 PHASE

TAILS REQUIRED

50' FEEDER NEEDED TO GET UPSTAGE LEFT

125' FEEDER NEEDED TO GET UPSTAGE RIGHT

CAM-LOCK PASS THROUGH OFF STAGE LEFT

FROM SLS LIGHTING DISTRIBUTION

### **AUDIO POWER**

DN STAGE LEFT 200A 3 PHASE

50' FEEDER NEEDED TO GET TO MONITOR POSITION STAGE LEFT

TAILS REQUIRED

CAM-LOCK PASS THROUGH LOCATED IN MONITOR POSITION

FROM SLS AUDIO DISTRIBUTION

BUSES, TRUCKS & TRAILERS: ALL PARK FACING NORTH.