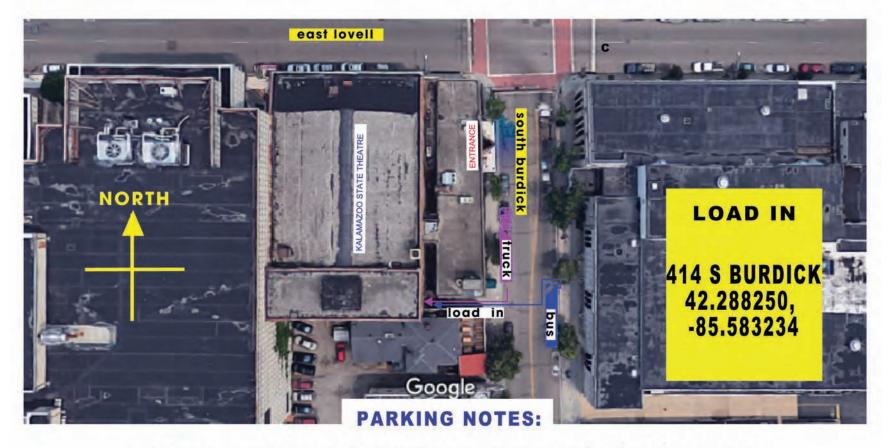

TRUCKS/TRAILERS: PULL UP ON THEATRE SIDE OF BURDICK,
LEAVING PLENTY OF ROOM IN THE BACK FOR LOADING. DO NOT PARK
PAST "LOADING ZONE" SIGNS AS THIS IS A FIRE LANE.

BUSES: PARK ACROSS FROM THEATRE ON BURDICK AT HOODED METERS.
SHORE POWER LIVES THERE.

OTHER VEHICLES: USE LOT 14 OR 3 - BOTH SOUTH OF THEATRE OFF BURDICK.

QUESTIONS? CALL NICOLE AT 269-216-5555